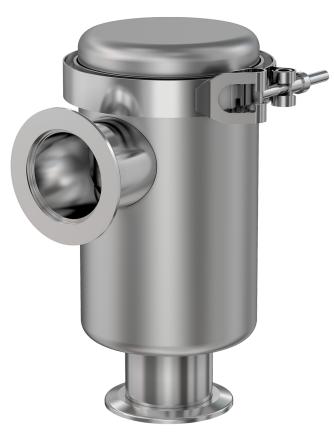

# **Angle copper sieve trap** NW-40 angle metal sieve trap, 4" body

Part number: FTA-4-1502-NWB-CS

### **Angle copper sieve trap** NW-40 angle metal sieve trap, 4" body

- Wide range of trap styles and techniques
- Choose a trap for particles, moisture, condensable chemicals or any combination thereof
- Call us at 800-842-4166 to learn more about foreline contamination management

#### FTA-4-1502-NWB-CS

| Parameters         | Specifications                     |
|--------------------|------------------------------------|
| Тгар Туре          | Metal Sieve Trap                   |
| Sieve Material     | Copper                             |
| Port Orientation   | Right Angle                        |
| Flange Size / Type | DN 40 ISO-KF                       |
| Trap Body Size     | 4" OD                              |
| Body Material      | 304 Stainless                      |
| Vacuum Range       | 1 · 10 <sup>-8</sup> mbar to 1 bar |
| Temperature Range  | -20 °C to 180 °C                   |
| Weight             | 6 lbs                              |