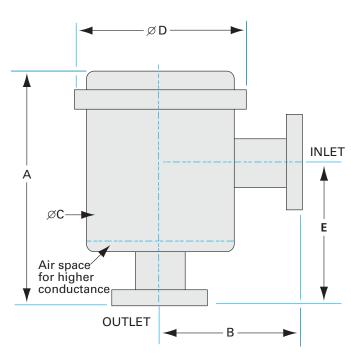

Similar Image

| Dimensions  |       |
|-------------|-------|
| (in inches) |       |
| Dim A       | 8.65″ |
| Dim B       | 3.65″ |
| Dim C       | 4″    |
| Dim D       | 4.80″ |
| Dim E       | 6.29″ |