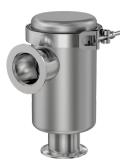

# **Angle copper sieve trap** NW-40 angle metal sieve trap, 4" body

Part number: FTA-4-1502-NWB-CS

### **Angle copper sieve trap** NW-40 angle metal sieve trap, 4" body

- Wide range of trap styles and techniques
- Choose a trap for particles, moisture, condensable chemicals or any combination thereof
- Call us at 800-842-4166 to learn more about foreline contamination management

#### FTA-4-1502-NWB-CS

| Parameters         | Specifications                     |
|--------------------|------------------------------------|
| Тгар Туре          | Metal Sieve Trap                   |
| Sieve Material     | Copper                             |
| Port Orientation   | Right Angle                        |
| Flange Size / Type | DN 40 ISO-KF                       |
| Trap Body Size     | 4" OD                              |
| Body Material      | 304 Stainless                      |
| Vacuum Range       | 1 · 10 <sup>-8</sup> mbar to 1 bar |
| Temperature Range  | -20 °C to 180 °C                   |
| Weight             | 6 lbs                              |